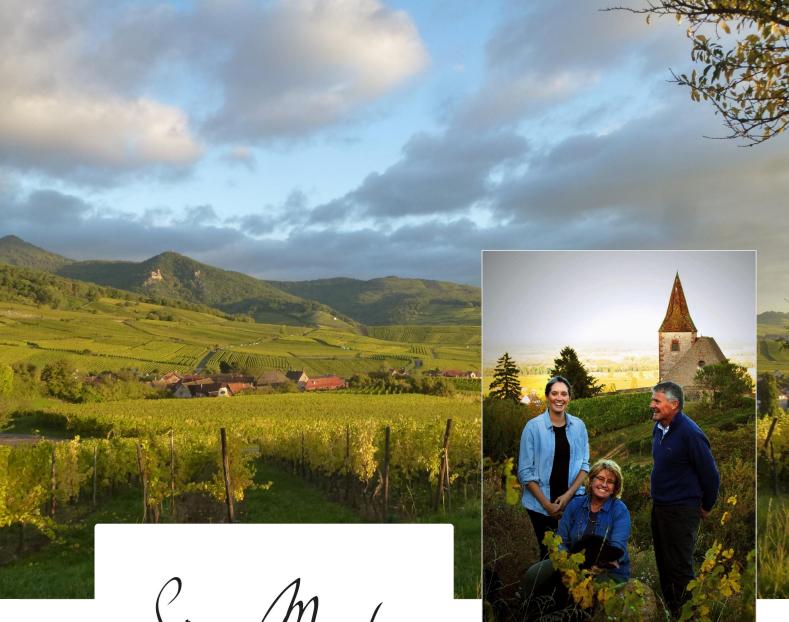

VINS D'ALSACE

Sipp Mack is located at the top of Hunawihr, a picturesque village nestled along the Vosges foothills between Riquewihr and Ribeauvillé. The winery is run by Jacques and Laura Sipp and their daughter, Carolyn.

As the 9th and 10th generation of winemakers, they bring an environmentally sound vision to their vineyard farming and winemaking processes. Consistent, top-quality organic wines that represent their soil, essentially calcareous clay, are their end goal!